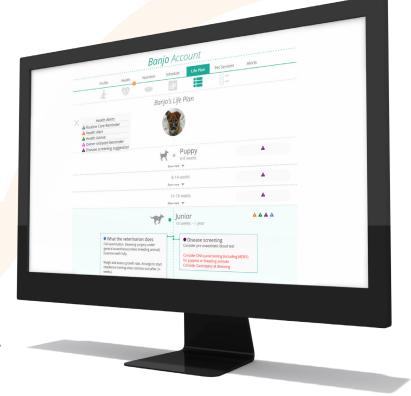

### LIFE PLAN

The Orivet LifePlan™ helps you discover specific health related risks and traits buried in your pet's DNA. Understanding your pet's health risks and ancestry can assist you and your Veterinarian in creating an effective and personalised training, wellness, nutrition and medical program for your pet.

#### The Orivet LifePlan™ allows you to:

- Screen your pet's DNA for dozens of genetic diseases and traits
- Learn about potential health risks based on your pets breed, age, gender, and weight
- Potential health risks are further classified based on likelihood & impact
- Identify tendencies towards adverse reactions to certain drugs
- Develop a personalized health and wellness plan
- Adult weight prediction
- Improve communication with your veterinarian and other pet care providers.