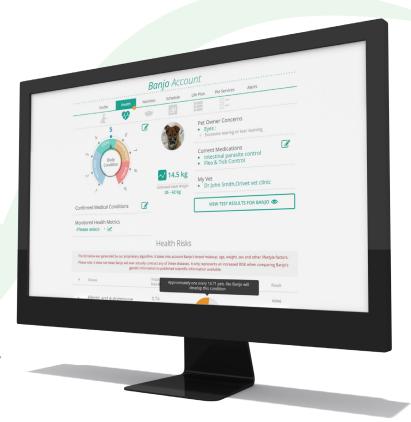

### LIFE PLAN

The Orivet LifePlan™ helps you discover specific health related risks and traits buried in your pet's DNA. Understanding your pet's health risks and ancestry can assist you and your Veterinarian in creating an effective and personalised training, wellness, nutrition and medical program for your pet.

#### The Orivet LifePlan™ allows you to:

- Screen your pet's DNA for dozens of genetic diseases and traits
- Learn about potential health risks based on your pets breed, age, gender, and weight
- Potential health risks are further classified based on likelihood & impact
- Identify tendencies towards adverse reactions to certain drugs
- Develop a personalized health and wellness plan
- Adult weight prediction
- Improve communication with your veterinarian and other pet care providers.