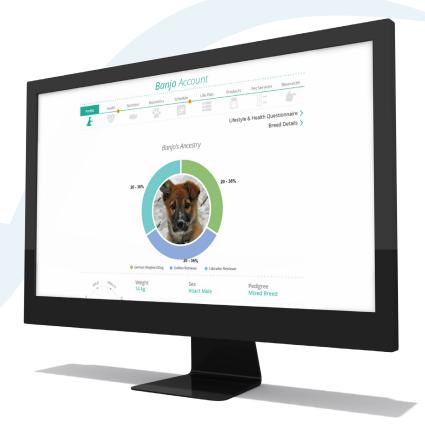

## BREED IDENTIFICATION DNA TEST

The Orivet Breed Identification DNA Test helps you discover the secrets buried in your dog's DNA. Understanding your dog's ancestry can assist you and your Veterinarian in creating an effective and personalised training, wellness, nutrition and medical program for your dog.

#### The Orivet Breed Identification DNA Test allows you to:

- Determine the breeds that make up your dog
- Gain insights into your dog's personality and behaviour
- Discover genetic health secrets
- Develop a personalised health and wellness plan
- Screen hereditary diseases relevant to the breeds that make up your dog (upgrade option)
- Adult weight prediction