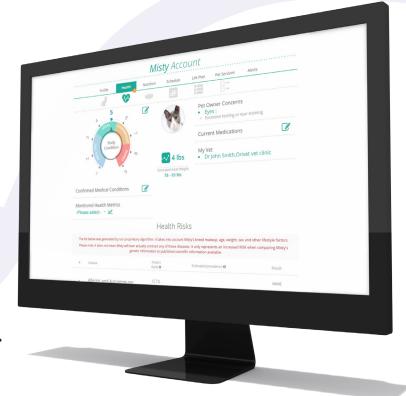

### LIFE PLAN

The Orivet LifePlan™ helps you discover specific health related risks and traits buried in your pet's DNA. Understanding your pet's health risks and ancestry can assist you and your Veterinarian in creating an effective and personalised training, wellness, nutrition and medical program for your pet.

#### The Orivet LifePlan™ allows you to:

- Screen your pet's DNA for dozens of genetic diseases and traits
- Learn about potential health risks based on your pets breed, age, gender, and weight
- Potential health risks are further classified based on likelihood & impact
- Identify tendencies towards adverse reactions to certain drugs
- Develop a personalized health and wellness plan
- Adult weight prediction
- Improve communication with your veterinarian and other pet care providers.