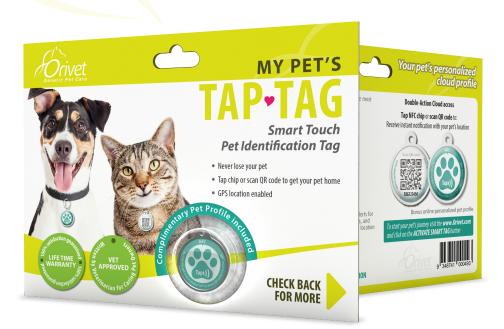

### TAP TAG

The Orivet Tap Tag is the ultimate way to protect your pet and compliment their microchip. It is the most advanced smart pet identification tag. Simply Tap or scan QR code to receive instant notifications with your pet's location.

#### **Key Features:**

- Fully waterproof
- Never fades
- Strong alloy metal-protection
- No hidden activation fees
- No monthly or yearly subscriptions
- No batteries to charge
- No personal details on pet tag
- Update your pet information anytime
- Emergency medical information
- Safe & secure cloud server
- 24/7 global GPS location enabled
- Online resource allows you to receive alerts, plan medication reminders and interface with all of your pet care providers in one location

Our tags are wear-resistant and waterproof, each state-of-the-art NFC chip is covered by premiumgrade PVC layers on either side and is reinforced by a tough zinc alloy metal frame. The outer multilayered waterproof epoxy material is providing the tags with the ultimate durability and protection.