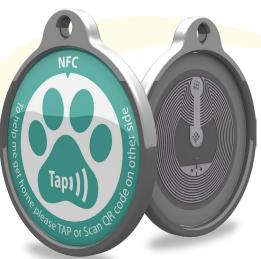

### TAP TAG

The Orivet Tap Tag is the ultimate way to protect your pet and compliment their microchip. It is the most advanced smart pet identification tag. Simply Tap or scan QR code to receive instant notifications with your pet's location.

#### **Key Features:**

- Fully waterproof
- Never fades
- Strong alloy metal-protection
- No hidden activation fees
- No monthly or yearly subscriptions
- No batteries to charge
- No personal details on pet tag
- Update your pet information anytime
- Emergency medical information
- Safe & secure cloud server
- 24/7 global GPS location enabled
- Online resource allows you to receive alerts, plan medication reminders and interface with all of your pet care providers in one location

Our tags are wear-resistant and waterproof, each state-of-the-art NFC chip is covered by premiumgrade PVC layers on either side and is reinforced by a tough zinc alloy metal frame. The outer multilayered waterproof epoxy material is providing the tags with the ultimate durability and protection.