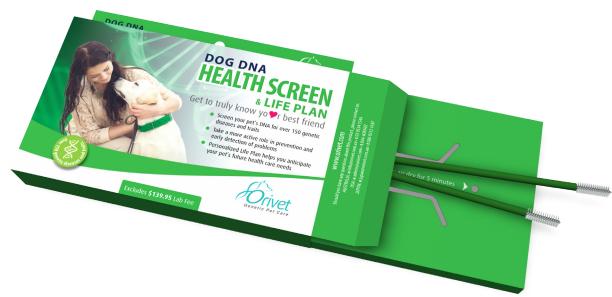

# DOG DNA HEALTH SCREEN & LIFE PLAN

The Orivet Dog DNA Health Screen & Life Plan helps you discover specific health related risks and traits buried in your dog's DNA. Understanding your dog's health risks and ancestry can assist you and your Veterinarian in creating an effective and personalised training, wellness, nutrition and medical program for your dog.

### The Orivet Dog DNA Health Screen & Life Plan allows you to:

- Screen your pet's DNA for dozens of genetic diseases and traits
- Learn about potential health risks based on hyper pets breed, age, gender, and weight
- Potential health risks are further classified based on likelihood & impact
- Identify tendencies towards adverse reactions to certain drugs
- Develop a personalised health and wellness plan
- · Adult weight prediction
- Improve communication with your veterinarian and other pet care providers.