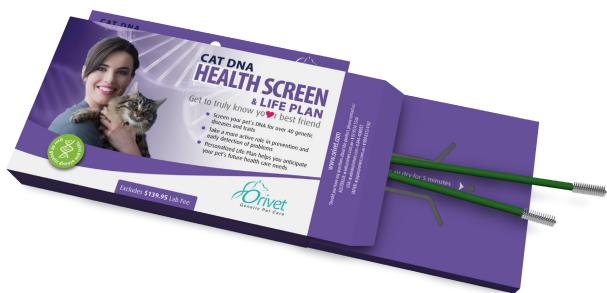

## CAT DNA HEALTH SCREEN & LIFE PLAN

The Orivet Cat DNA Health Screen & Life Plan helps you discover specific health related risks and traits buried in your cat's DNA. Understanding your cat's health risks and ancestry can assist you and your Veterinarian in creating an effective and personalised training, wellness, nutrition and medical program for your cat.

#### The Orivet Cat DNA Health Screen & Life Plan allows you to:

- Screen your pet's DNA for dozens of genetic diseases and traits
- Learn about potential health risks based on hyper pets breed, age, gender, and weight
- Potential health risks are further classified based on likelihood & impact
- Determine your cat's blood group
- Develop a personalised health and wellness plan
- To obtain and schedule alerts and schedule appointments
- Improve communication with your veterinarian and other pet care providers.